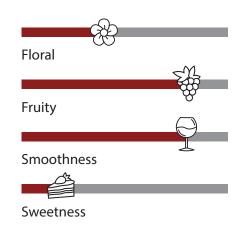

Our Rosso boasts complex aromas of raspberry, plum, balsamic and coffee. On the palate, flavors of ripe red berries, cherries, and hints of vanilla. Aged in brandy barrels to add depth to the wine, infusing it with a subtle array of oak notes including caramel, vanilla, and cigar box. Overall, this wine is a testament to its complexity and elegance.